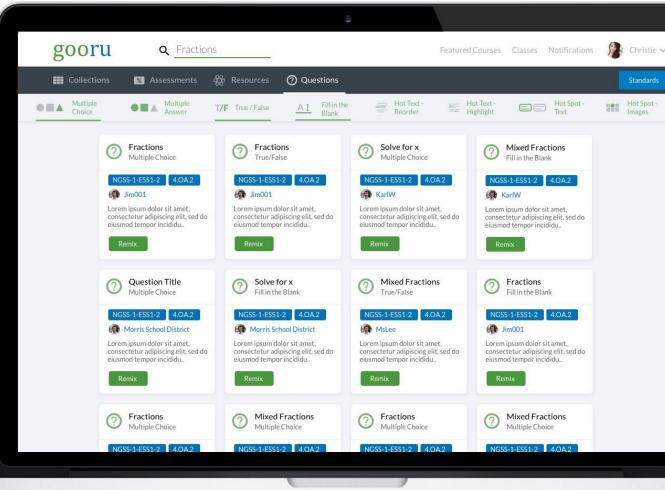

#### Five Million Open Resources Including Questions

### Search and Filter by standard, content format or publisher

#### Standards tags

CCSS, NGSS, C3 (College, Career, & Civic Life), Texas Essential Knowledge and Skills, CSTA Computer Science Standards