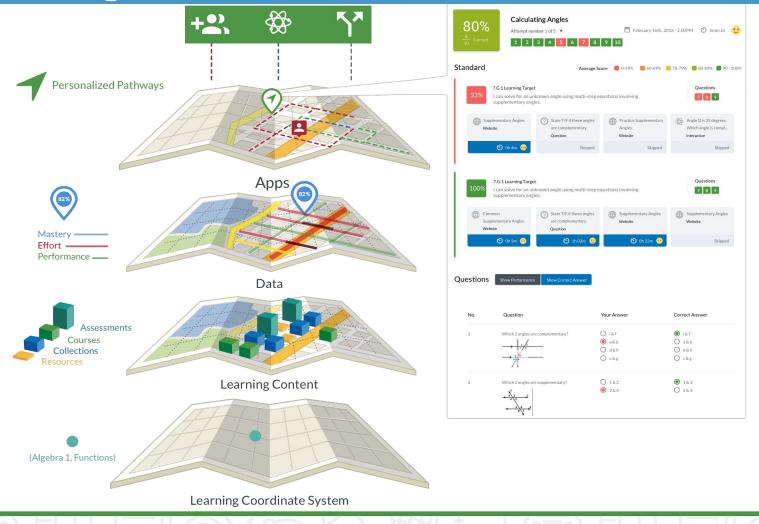

### Content player optimized for study experience with analytics, community and recommendations

### Monitoring and intervention experience for teachers with student data integrated into their dashboards