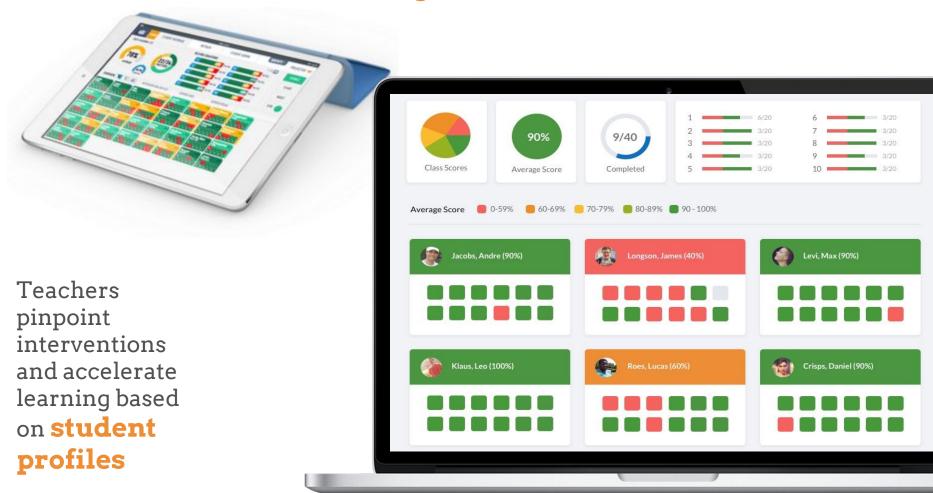

### Monitoring and intervention experience for teachers with student data integrated into their dashboards