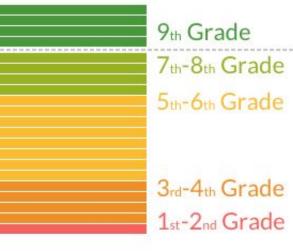

## By using Gooru, students starting below grade level achieved **2+ years of growth** in one year

LEADERSHIP PUBLIC SCHOOLS

2+ years

80% of incoming freshman enter with math skills below 9th grade.

#### **URBAN EDUCATION**

- Pre-algebra & student agency
- Avg of 2+years of growth per year measured by NWEA MAP
- Taught across 4 schools by teachers ranging from first year to veterans

Education for All | School Year 2015 - 360,000 students in the US navigate learning with Gooru